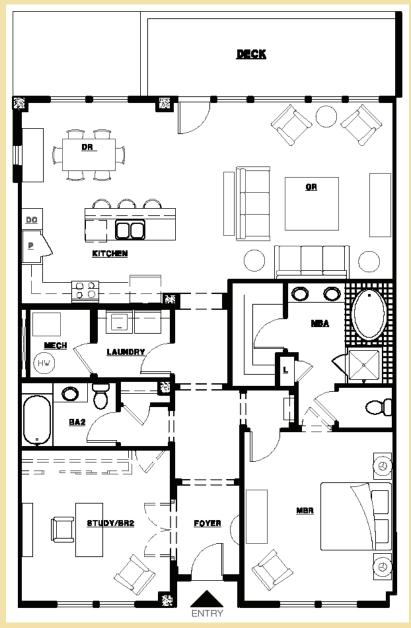

## OwnLakeLasVegas.com

Community: Prima
Plan: 3A

## Plan Details:

- 1,624 Square Feet
- 2 Bedroom
- 2 Bathrooms
- 1-Bay Parking Space
- On-Site Storage Space
- Condominium Home
- One-Level Layout
- Open Great Room with Island Kitchen
- Spacious, Private Deck

Level 1 of 1

All floor plans are provided as a courtesy by OwnLakeLasVegas.com. OwnLakeLasVegas.com holds no responsibility or liability for changes or accuracy. All floor plans are considered preliminary and design modifications may currently be in progress. Please ask a developer representative for clarifications. Developer reserves the right to change features, prices, plans, & specifications without notice. Floor plan and elevation renderings are artists' conceptions only. Significant changes may be made during or after the construction of the model homes. Developer reserves the right to modify, relocate, or eliminate any or all features, specifications, plan utilities, design or shape thereof, all without notice or obligation to any prospect or purchaser. Price range reflects base price only. Location premiums may apply and are not included in the base price of the home. Additional association and assessment fees may apply. Additional fees for golf and/or membership apply. Amenities not yet completed are considered proposed and planned and may be under construction. All square footages are approximated interior heated and cooled square footages of total livable space. Information is current as of February 2008 and is subject to change.